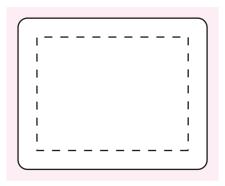

## Sticker on Body 100%

#### **NOTES**

- Sticke Size: 50mmW x 40mmH

  Bleed: 3mm (56mmW x 46mmH)
- - Safe Print Area: 40mmW x 30mmH