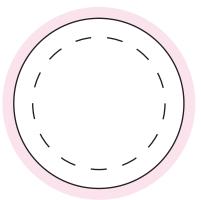

### Sticker on Lid 100%

#### **NOTES**

- Sticker Size: 45mm DBleed: 3mm (51mm D)Safe Print Area: 35mm D
- When artwork is printed, there can be movement of up to 3mm

Image Impression Only NOT to Scale